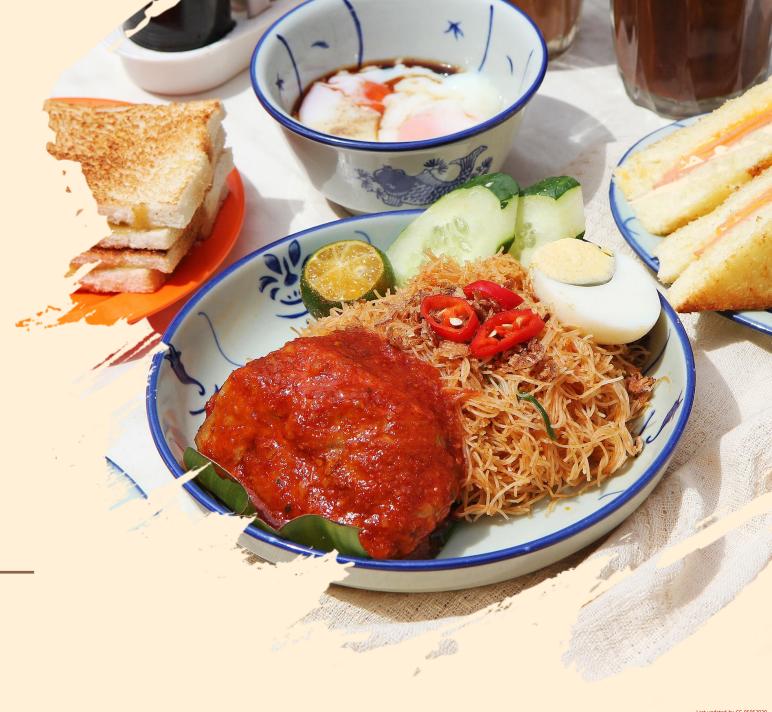

### **Brand Story**

Hailam Toast 1935 is a Kluang-born traditional Hainanese 'Kopitiam' that offers traditional Kluang coffee, toasts and many more local delights. As we place great emphasis on quality and freshness of every ingredient used for our offerings, through the years, Hailam Toast 1935 captivates hearts of many near and far and has become one of the local 'Kopitiam' icons.

## **HAILAM TOAST 1935 – Video Blog Coverage**

25,830 Views

吉隆坡美食猎人 Gourmet Hunter KL is in Bandar Sunway. January 18 - 🕥

【Hailam Toast 1935】这品牌来自柔佛Kluang,坐落在一栋从1935年至今的建筑屋里。以海南风味料理为主,如:海南鸡扒、酱油鸡、海南招牌炸鸡翅、海南鸡丝和粉等等,喜欢吃海南风味的朋友可以来试试!