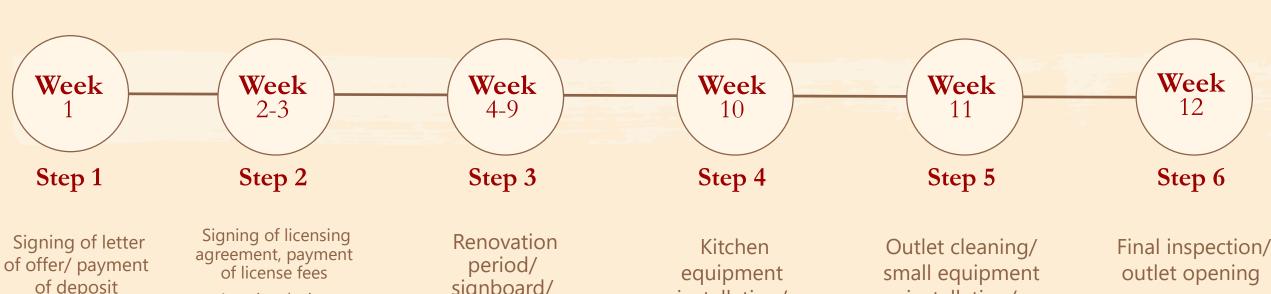

## **Timeline: A Streamlined Process**

Estimated setup time frame

of deposit

Briefing on startup pack/ schedule of action items/ site visit

Interior design measurement / utility (electricity, water, UniFi) application

# Initial onboarding

• Our management team endeavors to provide you an in-depth startup pack with the action plan (Week 1 - 12), planning tools and resources that will help you create a viable business strategy and operations schedule

## Site selection process

- Our management team works with you to identify the best possible location for new outlet
  - Shop size of 1,500 1,800 Square Feet (Model A)
  - Excellent shop lot and signage visibility with a blend of high traffic location for strong breakfast, lunch, and tea time sales

## Renovation and fit out

• Our management team assists you in appointing a main contractor and managing the renovation and fit out from start to finish

Discussion on interior design drawings/ finalization on drawings

signboard/ staffing/ menu engineering/ logistic planning / municipal license registration

installation/ exhaust installation/ payment of central kitchen deposit

Staff training

installation/ loose furnitures installation/ stocking/ kitchen flow adjustment

#### Training

- Our management develops a comprehensive four-week training program for you and your general manager at our Headquarters
- Our operation and quality assurance teams deploy an adaptive four-week training curriculum for your new recruits (kitchen and service crews) at our Headquarters