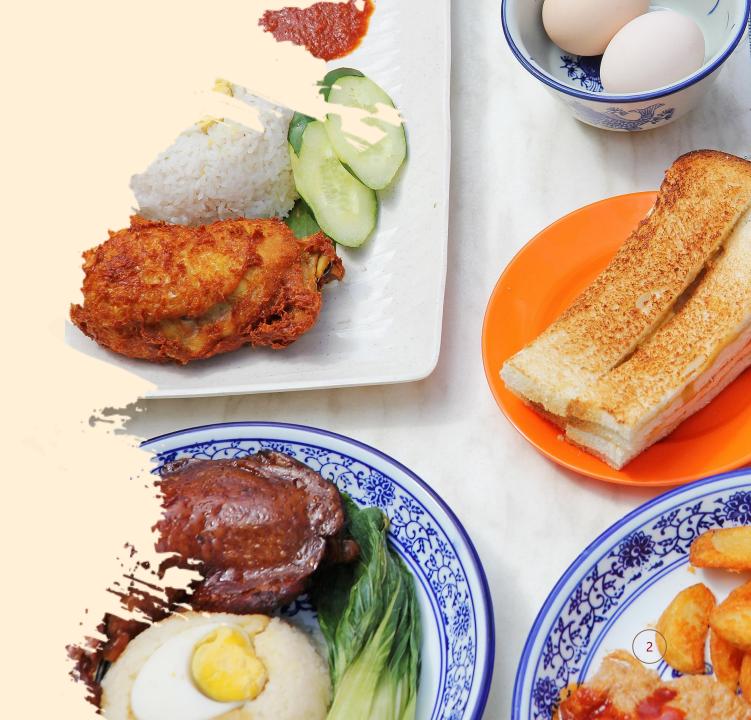

### **Brand Story**

Hailam Toast 1935 is a Kluang-born traditional Hainanese 'Kopitiam' that offers traditional Kluang coffee, toasts and many more local delights. As we place great emphasis on quality and freshness of every ingredient used for our offerings, through the years, Hailam Toast 1935 captivates hearts of many near and far and has become one of the local 'Kopitiam' icons.

## **HAILAM TOAST 1935 – Video Blog Coverage**

25,830 Views

吉隆坡美食猎人 Gourmet Hunter KL is in Bandar Sunway. January 18 - 🕥

【Hailam Toast 1935】这品牌来自柔佛Kluang,坐落在一栋从1935年至今的建筑屋里。以海南风味料理为主,如:海南鸡扒、酱油鸡、海南招牌炸鸡翅、海南鸡丝和粉等等,喜欢吃海南风味的朋友可以来试试!