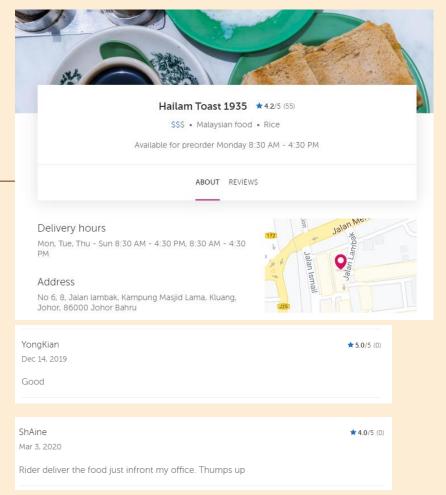

### **HAILAM TOAST 1935 – Public Testimonials at Foodpanda**

Foodpanda Delivery Link: <a href="https://www.foodpanda.my/restaurant/p9vp/hailam-toast-1935">https://www.foodpanda.my/restaurant/p9vp/hailam-toast-1935</a>

Click the link for more details:

https://www.foodpanda.my/restaurant/p9vp/hailam-toast-1935#restaurant-info