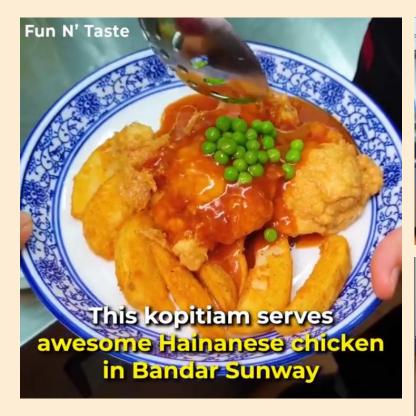

## **HAILAM TOAST 1935 – Video Blog Coverage**

25,830 Views

吉隆坡美食猎人 Gourmet Hunter KL is in Bandar Sunway. January 18 - 🕥

【Hailam Toast 1935】这品牌来自柔佛Kluang,坐落在一栋从1935年至今的建筑屋里。以海南风味料理为主,如:海南鸡扒、酱油鸡、海南招牌炸鸡翅、海南鸡丝和粉等等,喜欢吃海南风味的朋友可以来试试!