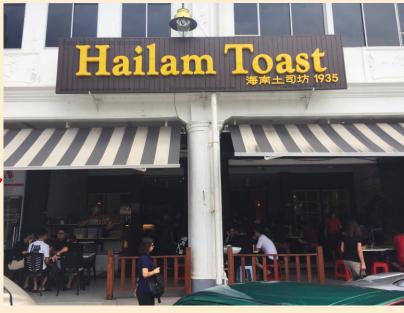

### **Brand Story**

Hailam Toast 1935 is a Kluang-born traditional Hainanese 'Kopitiam' that offers traditional Kluang coffee, toasts and many more local delights. As we place great emphasis on quality and freshness of every ingredient used for our offerings, through the years, Hailam Toast 1935 captivates hearts of many near and far and has become one of the local 'Kopitiam' icons.